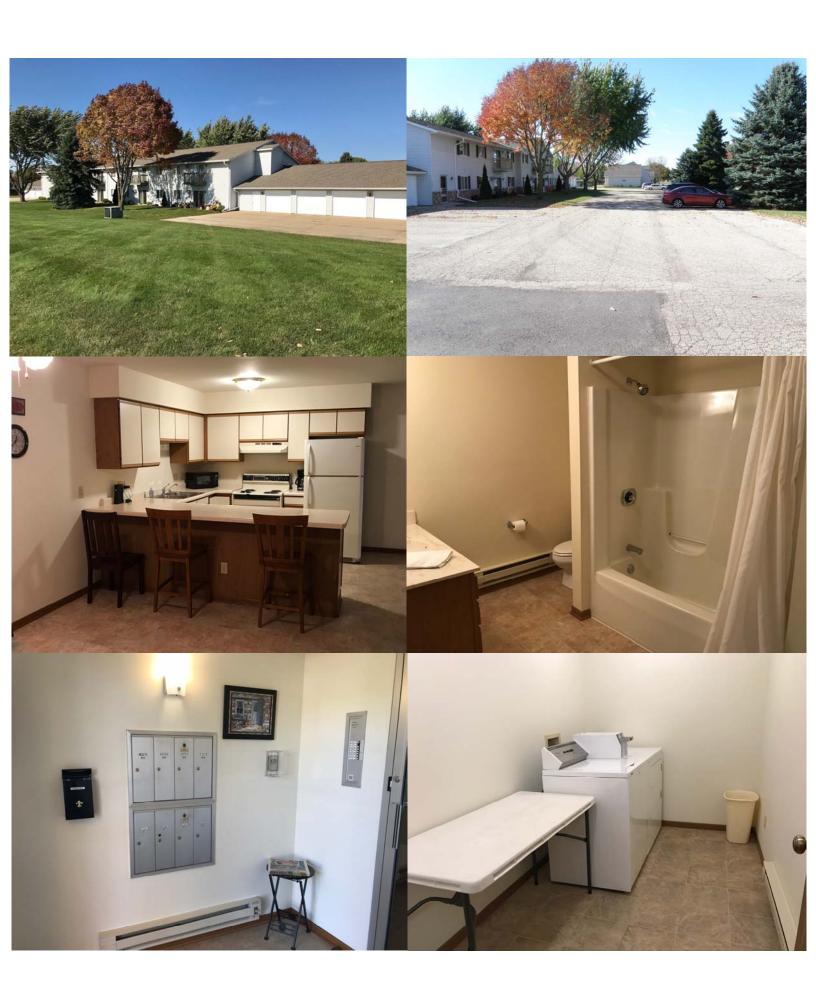

## WASHINGTON/DODGE COUNTY OFFICE

1530 Corporate Center Drive, Suite 6 West Bend, WI 53095

- Extremely Well Maintained Apartment Building, Allows New Owner to Take Ownership w/o any Significant Expenditures
- Property has Sustained Occupancy Rates in Excess of 99% for Past Several Years
- 16 Two Bedroom/One Bathroom Units
- Includes Large & Attractively Designed Floorplans
- Tenants = Heat & Electric / Landlord = Water & Sewer
- All Units include a Private Patio or Balcony
- 17 Private Finished Attached Garages w/EDOs
- Handicap Accessible w/Elevator
- 17 Refrigerators, 17 Ranges, 17 Sleeve Air Conditioners, 4 Coin-Op Washers, 4 Coin-Op Dryers & Water Softener Included w/Sale
- 16,710 SF Building (Excluding Garages) & Built in 1992
- Low Maintenance Exterior & Ample Onsite Parking
- Recent Updates: Roof & Gutters/Downspouts, as well as Some Flooring, Appliances & Lighting