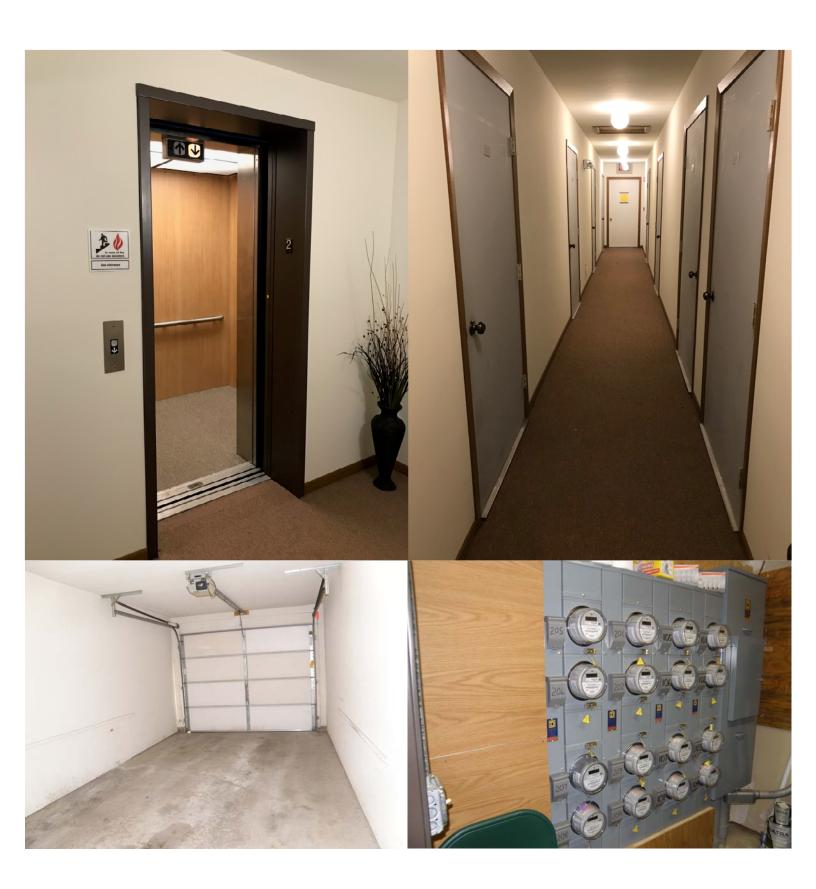

## WASHINGTON/DODGE COUNTY OFFICE

1530 Corporate Center Drive, Suite 6 West Bend, WI 53095

- Extremely Well Maintained Apartment Building, Allows New Owner to Take Ownership w/o any Significant Expenditures
- Property has Sustained Occupancy Rates in Excess of 99% for Past Several Years
- 16 Two Bedroom/One Bathroom Units
- Includes Large & Attractively Designed Floorplans
- Tenants = Heat & Electric / Landlord = Water & Sewer
- All Units include a Private Patio or Balcony
- 17 Private Finished Attached Garages w/EDOs
- Handicap Accessible w/Elevator
- 17 Refrigerators, 17 Ranges, 17 Sleeve Air Conditioners, 4 Coin-Op Washers, 4 Coin-Op Dryers & Water Softener Included w/Sale
- 16,710 SF Building (Excluding Garages) & Built in 1992
- Low Maintenance Exterior & Ample Onsite Parking
- Recent Updates: Roof & Gutters/Downspouts, as well as Some Flooring, Appliances & Lighting