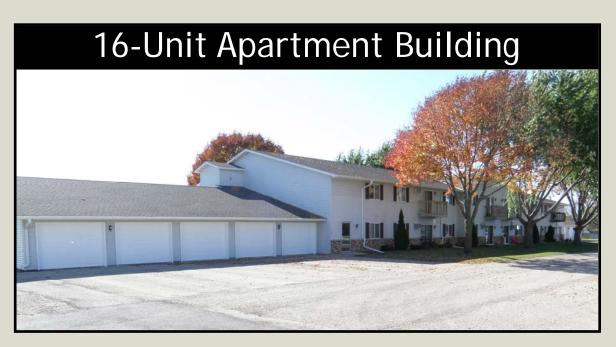

## WASHINGTON/DODGE COUNTY OFFICE

1530 Corporate Center Drive, Suite 6 West Bend, WI 53095

- Extremely Well Maintained Apartment Building, Allows New Owner to Take Ownership w/o any Significant Expenditures
- Property has Sustained Occupancy Rates in Excess of 99% for Past Several Years
- 16 Two Bedroom/One Bathroom Units
- Includes Large & Attractively Designed Floorplans
- Tenants = Heat & Electric / Landlord = Water & Sewer
- All Units include a Private Patio or Balcony
- 17 Private Finished Attached Garages w/EDOs
- Handicap Accessible w/Elevator
- 17 Refrigerators, 17 Ranges, 17 Sleeve Air Conditioners, 4 Coin-Op Washers, 4 Coin-Op Dryers & Water Softener Included w/Sale
- 16,710 SF Building (Excluding Garages) & Built in 1992
- Low Maintenance Exterior & Ample Onsite Parking
- Recent Updates: Roof & Gutters/Downspouts, as well as Some Flooring, Appliances & Lighting