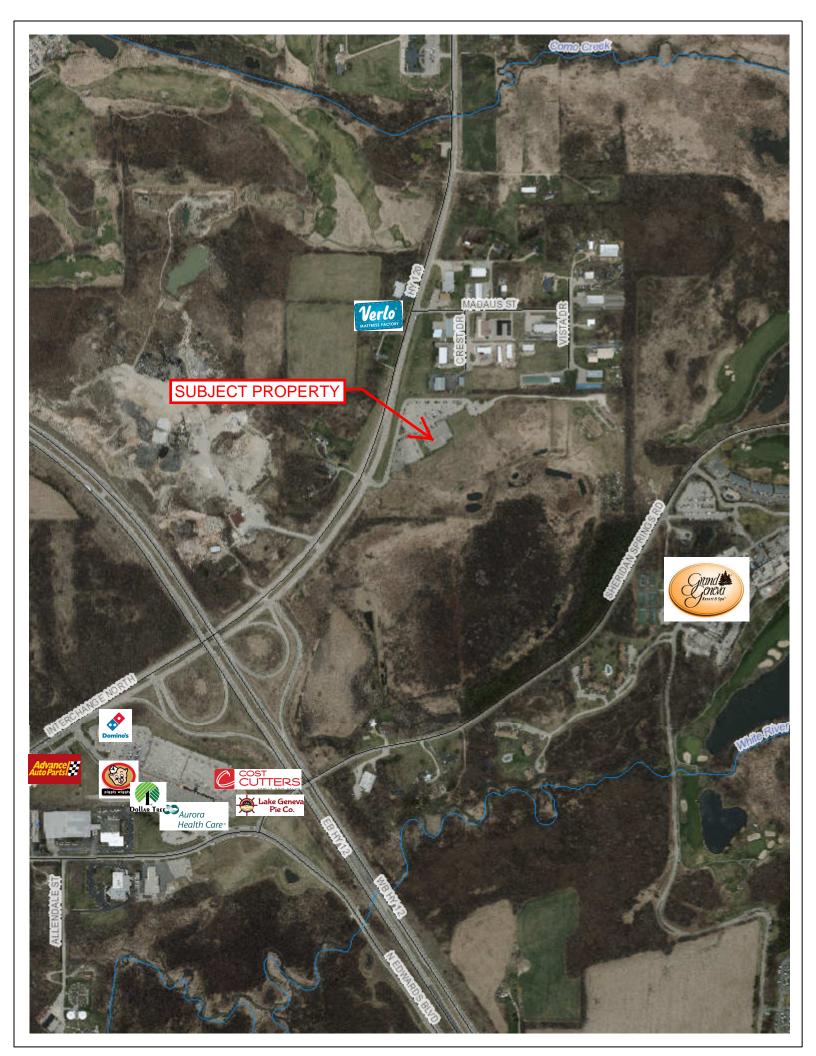

## METRO MILWAUKEE OFFICE

N92 W17420 Appleton Ave, Suite 105 Menomonee Falls, WI 53051

WASHINGTON/DODGE COUNTY OFFICE

1530 Corporate Center Drive, Suite 6 West Bend, WI 53095

- Located in a Thriving Resort Community and Tourist Destination
- Situated Immediately Northeast of a US Highway 12 Interchange and City of Lake Geneva Prosperous Commercial Node
- Fronts on an Arterial w/ADT Count of 9,200 Vehicles
- Adjacent Highway Includes Median Cut to Allow Southbound Traffic Access to Property
- Sale Price includes All Trade Fixtures Associated with Theater Business Operation
- 30,474 SF Structure w/6 Digital Screens & 1,235 Seats
- Over 400 Parking Stalls (0.35 Stalls/Seat)
- Layout Provides Ample Space for Complimentary Use Such as a Pizzeria or Pub & Grill
- Current Layout includes Mezzanine Bar
- Built in 1999
- 29.57 Acre Parcel w/Land Available for Expansion

Directions: US Highway 12 to State Highway 120. Go north approximately 1/3 mile. Property is located along east side of State Highway 120.