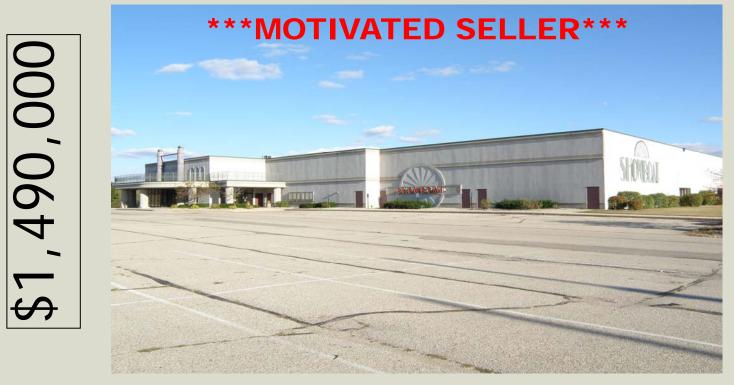

## METRO MILWAUKEE OFFICE

N92 W17420 Appleton Ave, Suite 105 Menomonee Falls, WI 53051

WASHINGTON/DODGE COUNTY OFFICE

1530 Corporate Center Drive, Suite 6 West Bend, WI 53095

- Located in a Thriving Resort Community and Tourist Destination
- Situated Immediately Northeast of a US Highway 12 Interchange and City of Lake Geneva Prosperous Commercial Node
- Fronts on an Arterial w/ADT Count of 9,200 Vehicles
- Adjacent Highway Includes Median Cut to Allow Southbound Traffic Access to Property
- Sale Price includes All Trade Fixtures Associated with Theater Business Operation
- 30,474 SF Structure w/6 Digital Screens & 1,235 Seats
- Over 400 Parking Stalls (0.35 Stalls/Seat)
- Layout Provides Ample Space for Complimentary Use Such as a Pizzeria or Pub & Grill
- Current Layout includes Mezzanine Bar
- Built in 1999
- 29.57 Acre Parcel w/Land Available for Expansion