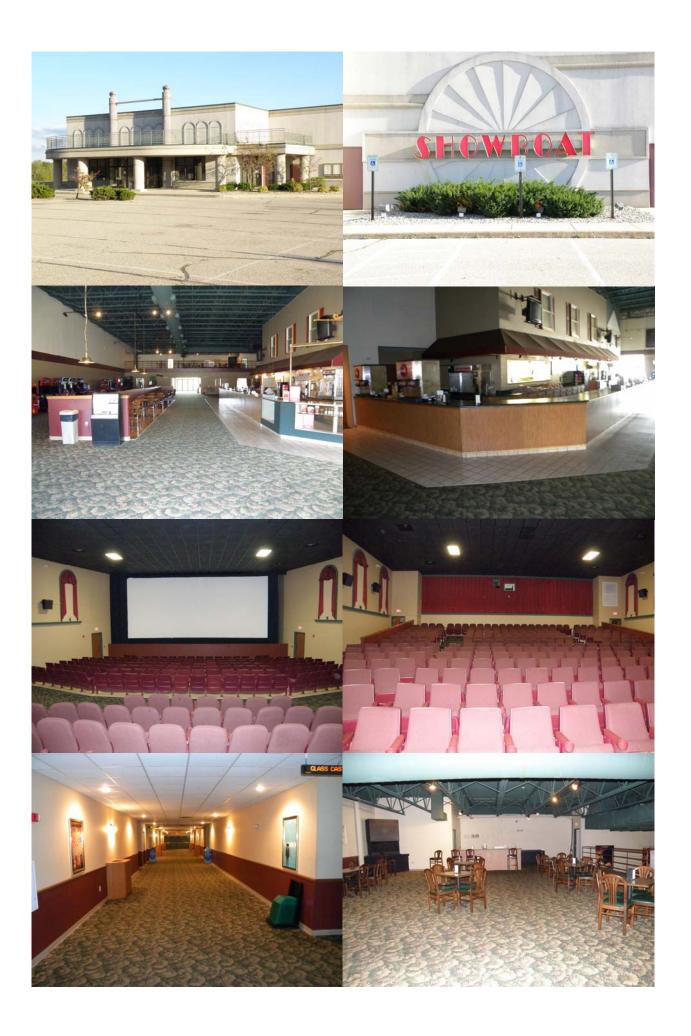

## METRO MILWAUKEE OFFICE

N92 W17420 Appleton Ave, Suite 105 Menomonee Falls, WI 53051

WASHINGTON/DODGE COUNTY OFFICE

1530 Corporate Center Drive, Suite 6 West Bend, WI 53095

- Located in a Thriving Resort Community and Tourist Destination
- Situated Immediately Northeast of a US Highway 12 Interchange and City of Lake Geneva Prosperous Commercial Node
- Fronts on an Arterial w/ADT Count of 9,200 Vehicles
- Adjacent Highway Includes Median Cut to Allow Southbound Traffic Access to Property
- Sale Price includes All Trade Fixtures Associated with Theater Business Operation
- 30,474 SF Structure w/6 Digital Screens & 1,235 Seats
- Over 400 Parking Stalls (0.35 Stalls/Seat)
- Layout Provides Ample Space for Complimentary Use Such as a Pizzeria or Pub & Grill
- Current Layout includes Mezzanine Bar
- Built in 1999
- 29.57 Acre Parcel w/Land Available for Expansion