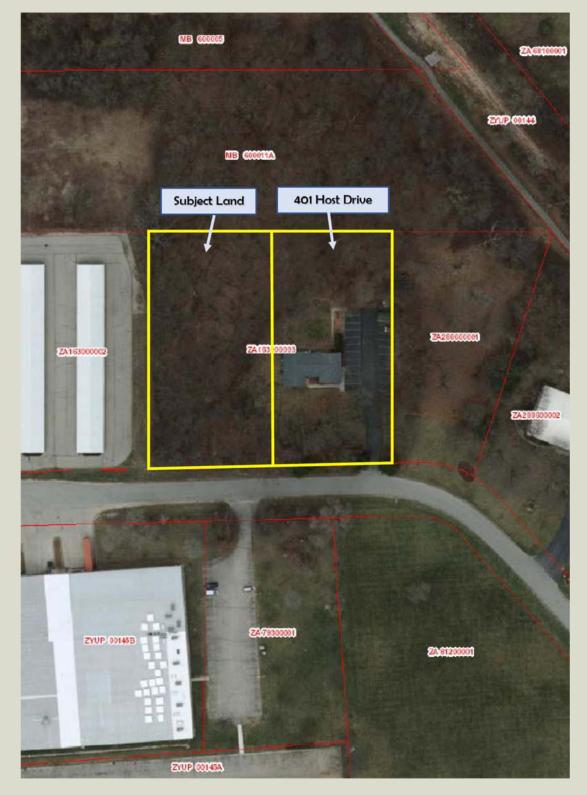

## METRO MILWAUKEE OFFICE

N92 W17420 Appleton Ave, Suite 105 Menomonee Falls, WI 53051

WASHINGTON/DODGE COUNTY OFFICE

1530 Corporate Center Drive, Suite 6 West Bend, WI 53095

- Wooded Commercial Lot Located Minutes from Downtown Lake Geneva
- Approximately 1 Acre in Size
- Excellent for a Professional Office or Service Use
- Zoned PB (Planned Business District)
- Served by all Municipal Utilities
- Lot must be Separated from Adjacent Property (Split is Subject to City Approval)

Directions: From US Highway 12, take State Highway 50 (Main Street) Exit. Travel Westward to Edwards Boulevard. Go Southbound on Edwards Boulevard to Townline Road. Take Townline Road Westward to Wells Street. Travel Southbound on Wells Street to Host Drive. Parcel is Approximately 665' East of Wells Street.