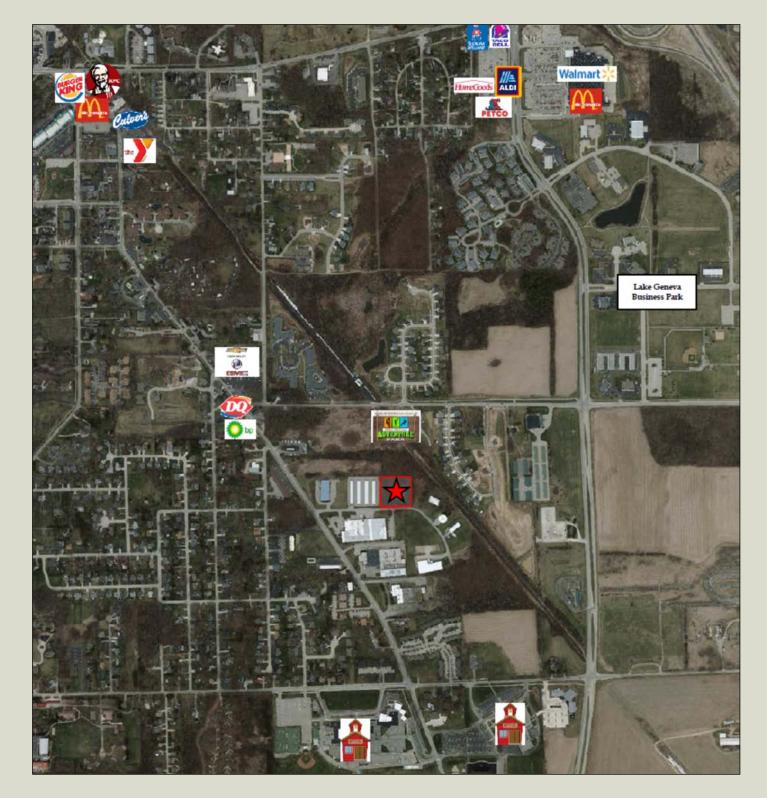

Directions: From US Highway 12, take State Highway 50 (Main Street) Exit. Travel Westward to Edwards Boulevard. Go Southbound on Edwards Boulevard to Townline Road. Take Townline Road Westward to Wells Street. Travel Southbound on Wells Street to Host Drive. Parcel is Approximately 665' East of Wells Street.