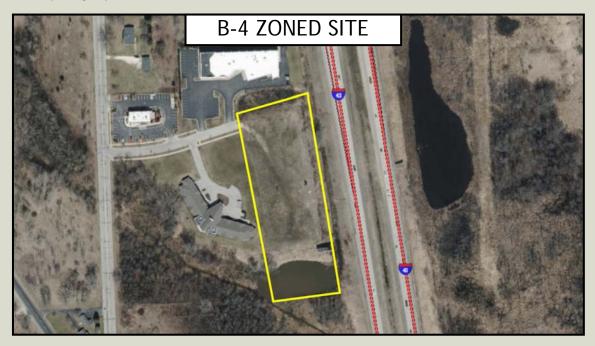

## WASHINGTON/DODGE COUNTY OFFICE

1530 Corporate Center Drive, Suite 6 West Bend, WI 53095

- 159,881 SF or 3.67 Acre Site
- Zoned B-4 (Highway Shopping Center Business District)
- Includes 708 Feet of Frontage along I-43 & 60 Feet of Frontage along Milan Drive
- Site Generates Over \$15,500 Annually from Billboard Site Lease
- Located Approximately 1/4 Mile from an I-43 Interchange
- Surrounded by a Variety of Retail Establishments
- Ideal Location for a Professional Office Use, Retail Development, or Senior Housing