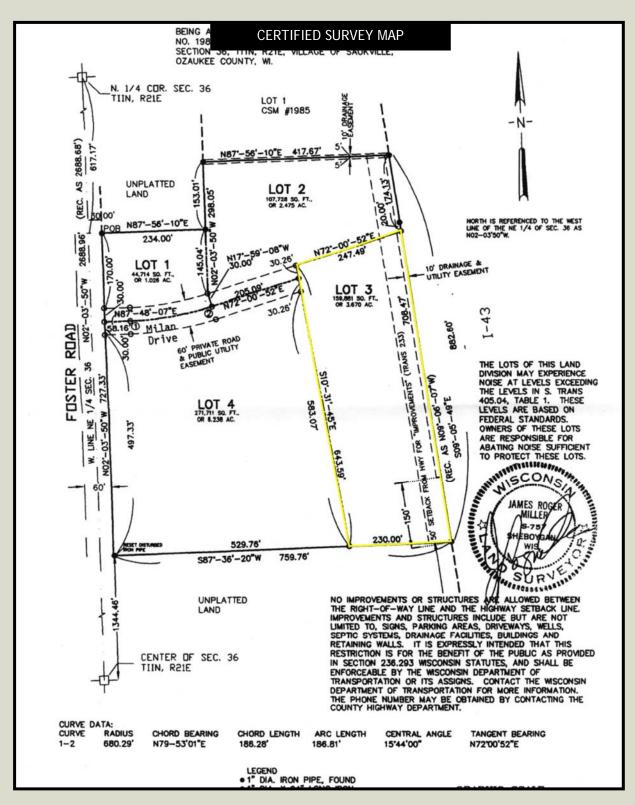

## WASHINGTON/DODGE COUNTY OFFICE

1530 Corporate Center Drive, Suite 6 West Bend, WI 53095

- 159,881 SF or 3.67 Acre Site
- Zoned B-4 (Highway Shopping Center Business District)
- Includes 708 Feet of Frontage along I-43 & 60 Feet of Frontage along Milan Drive
- Site Generates Over \$15,500 Annually from Billboard Site Lease
- Located Approximately 1/4 Mile from an I-43 Interchange
- Surrounded by a Variety of Retail Establishments
- Ideal Location for a Professional Office Use, Retail Development, or Senior Housing