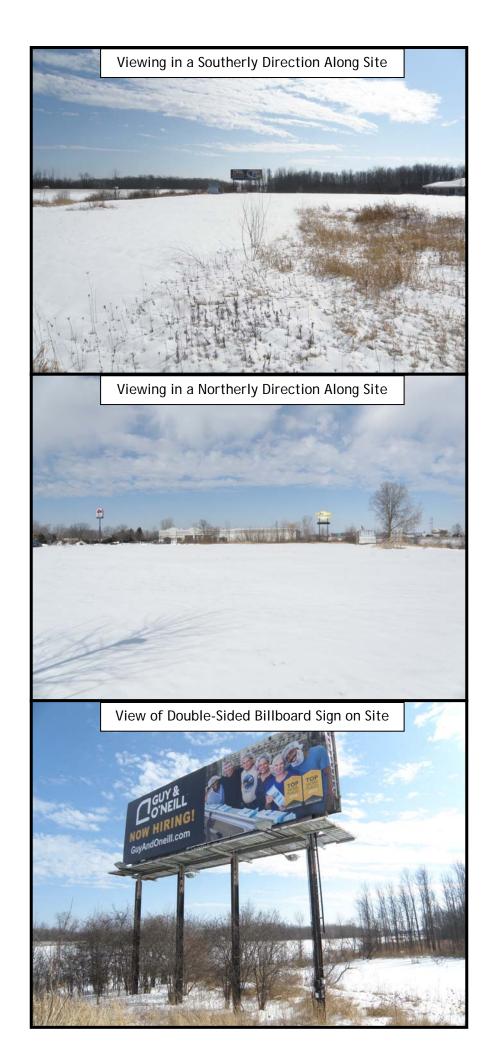

## WASHINGTON/DODGE COUNTY OFFICE

1530 Corporate Center Drive, Suite 6 West Bend, WI 53095

- 159,881 SF or 3.67 Acre Site
- Zoned B-4 (Highway Shopping Center Business District)
- Includes 708 Feet of Frontage along I-43 & 60 Feet of Frontage along Milan Drive
- Site Generates Over \$15,500 Annually from Billboard Site Lease
- Located Approximately 1/4 Mile from an I-43 Interchange
- Surrounded by a Variety of Retail Establishments
- Ideal Location for a Professional Office Use, Retail Development, or Senior Housing