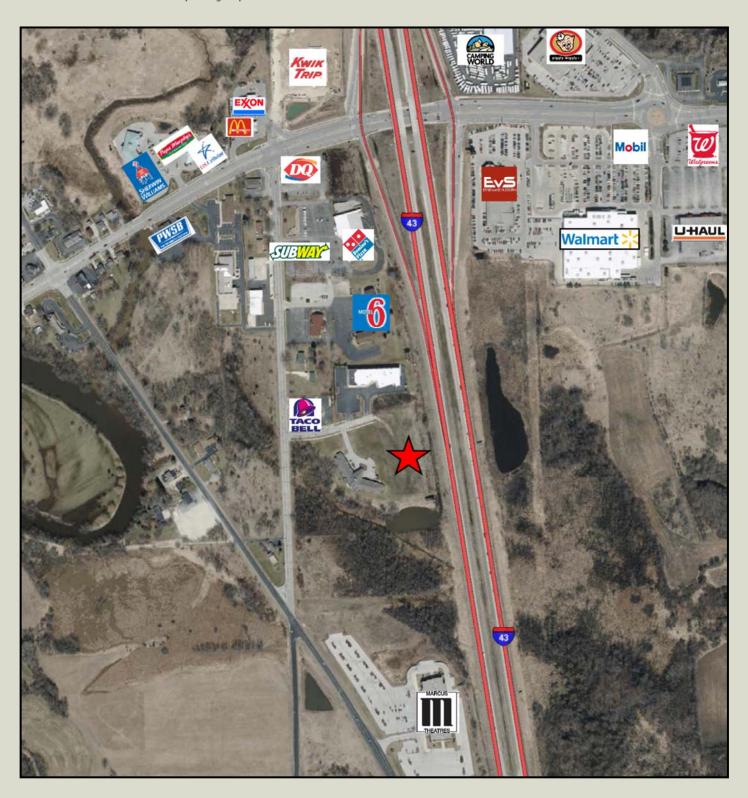

## WASHINGTON/DODGE COUNTY OFFICE

1530 Corporate Center Drive, Suite 6 West Bend, WI 53095

- 159,881 SF or 3.67 Acre Site
- Zoned B-4 (Highway Shopping Center Business District)
- Includes 708 Feet of Frontage along I-43 & 60 Feet of Frontage along Milan Drive
- Site Generates Over \$15,500 Annually from Billboard Site Lease
- Located Approximately 1/4 Mile from an I-43 Interchange
- Surrounded by a Variety of Retail Establishments
- Ideal Location for a Professional Office Use, Retail Development, or Senior Housing

Directions: From I-43, take State Highway 33 Exit (Green Bay Avenue). Travel Westward to Foster Street. Go South Approximately 1/4 Mile to Milan Drive. Travel 450 Feet East on Milan Drive to Terminus & Property.