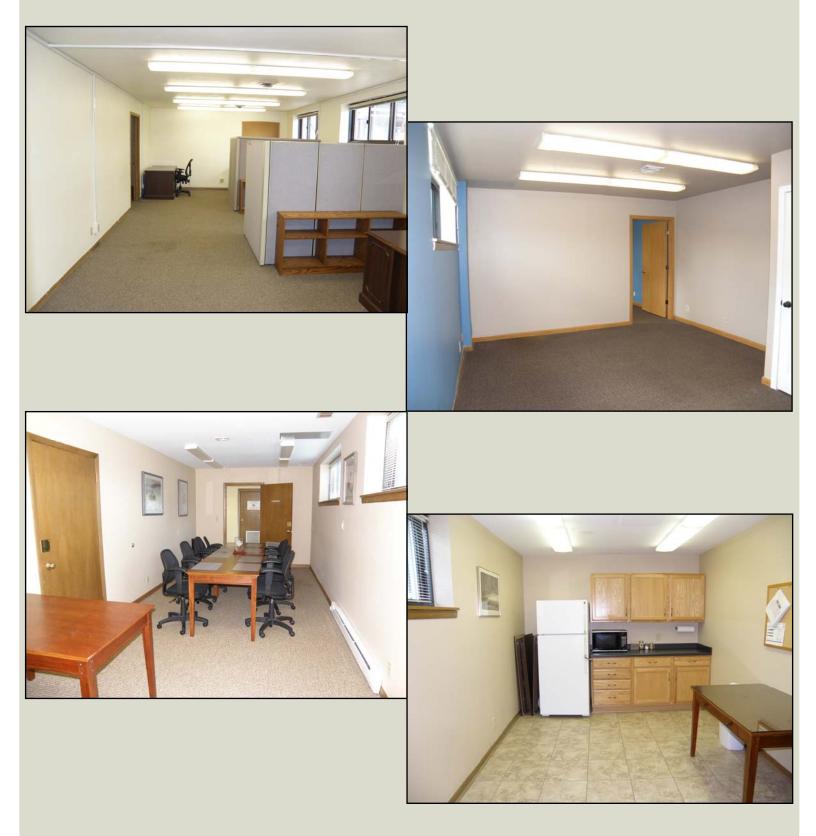

- Located on Major Arterial w/Excellent Exposure (ADT=15,400 Vehicles/Day)
- Situated in Close Proximity to Freeway System
- Each Unit Includes Signage
- Gross/Full Service Leases
- Water/Sewer/Gas/Electric Included
- Includes Access to Kitchen & Conference Room
- Maximum Contiguous Available Area is 600 SF
- First Floor Units
- Ample Parking
- Property is Zoned C-1 (Neighborhood Business District)