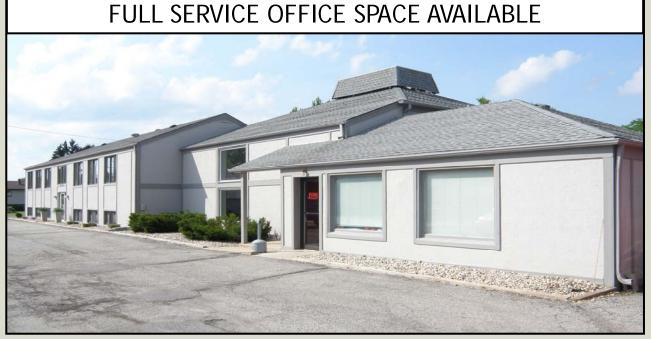

- Located on Major Arterial w/Excellent Exposure (ADT=15,400 Vehicles/Day)
- Situated in Close Proximity to Freeway System
- Each Unit Includes Signage
- Gross/Full Service Leases
- Water/Sewer/Gas/Electric Included
- Includes Access to Kitchen & Conference Room
- Maximum Contiguous Available Area is 600 SF
- First Floor Units
- Ample Parking
- Property is Zoned C-1 (Neighborhood Business District)

Directions: From I-41, take County Line Road Exit. Travel Westward Approximately 0.70 Mile to Appleton Avenue. Go Southbound on Appleton Avenue Approximately 0.60 Mile to Joper Road. Property is at Southeast Corner of Appleton Avenue and Joper Road.