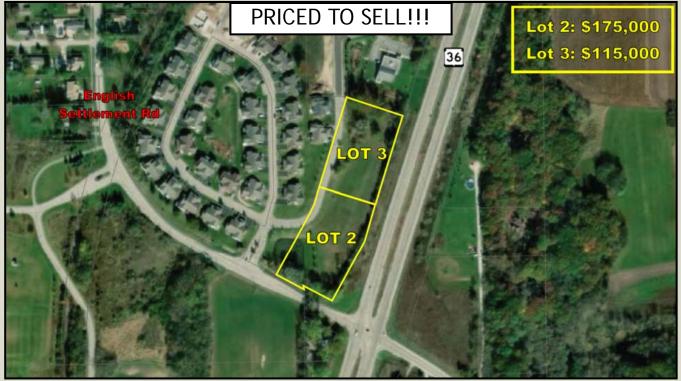

## METRO MILWAUKEE OFFICE

N92 W17420 Appleton Ave, Suite 105 Menomonee Falls, WI 53051

WASHINGTON/DODGE COUNTY OFFICE

1530 Corporate Center Drive, Suite 6 West Bend, WI 53095

- List Price is Thousands Below Assessed Value
- Lot 2 = 2.37 Acres / Lot 3 = 2.11 Acres
- Zoned B-5/PUD (Mixed Use Business District)
- Ideal Location for a Retail or Professional Office Use
- Excellent Exposure with a Combined ADT Count of 17,600 Vehicles
- All Offsite Improvements are Complete
- Available Utilities = Municipal Sewer, Shared Well, Electric, Gas & Telephone
- Surrounded by Commercial Development, Duplex Condos & Case Eagle Park
- Lots are Good Candidates for 4-Family or Duplex Development

Directions: Take State Highway 36 from the Milwaukee Metropolitan Area. Travel southwest to the southern end of the Village of Rochester. Property is at the Northwest corner of State Highway 36 and English Settlement Road (County Highway J).