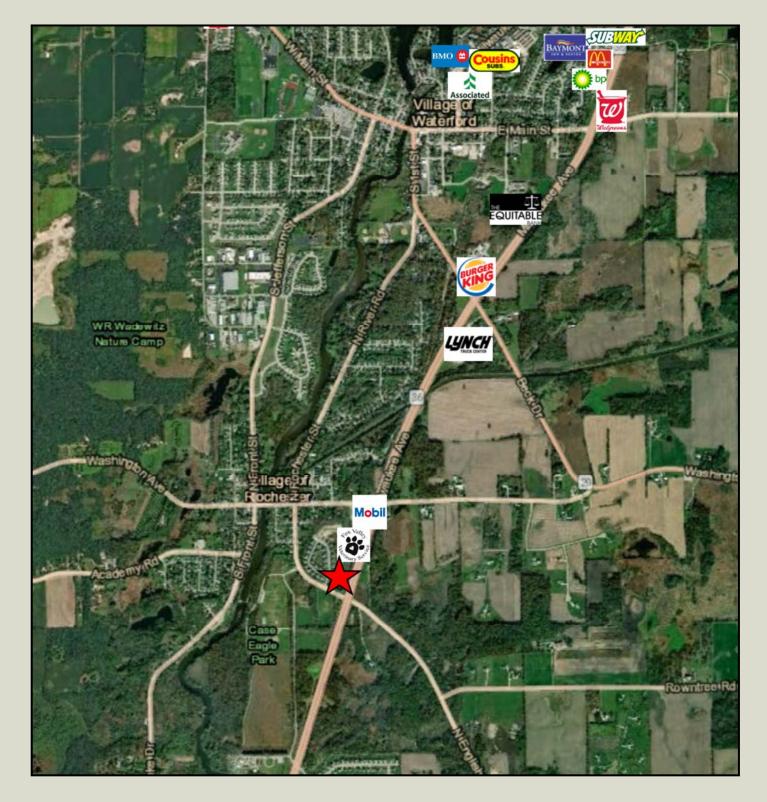

Directions: Take State Highway 36 from the Milwaukee Metropolitan Area. Travel southwest to the southern end of the Village of Rochester. Property is at the Northwest corner of State Highway 36 and English Settlement Road (County Highway J).