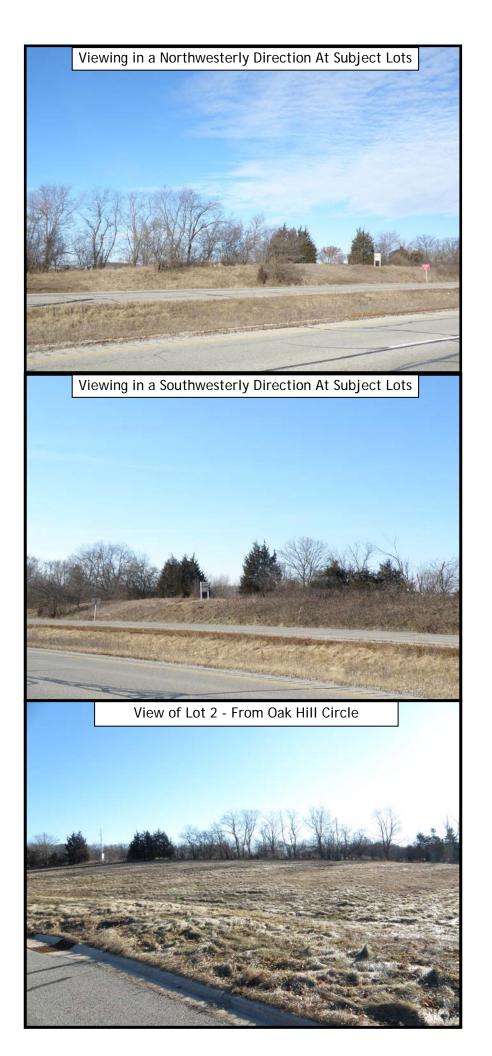

## METRO MILWAUKEE OFFICE

N92 W17420 Appleton Ave, Suite 105 Menomonee Falls, WI 53051

WASHINGTON/DODGE COUNTY OFFICE

1530 Corporate Center Drive, Suite 6 West Bend, WI 53095

- List Price is Thousands Below Assessed Value
- Lot 2 = 2.37 Acres / Lot 3 = 2.11 Acres
- Zoned B-5/PUD (Mixed Use Business District)
- Ideal Location for a Retail or Professional Office Use
- Excellent Exposure with a Combined ADT Count of 17,600 Vehicles
- All Offsite Improvements are Complete
- Available Utilities = Municipal Sewer, Shared Well, Electric, Gas & Telephone
- Surrounded by Commercial Development, Duplex Condos & Case Eagle Park
- Lots are Good Candidates for 4-Family or Duplex Development