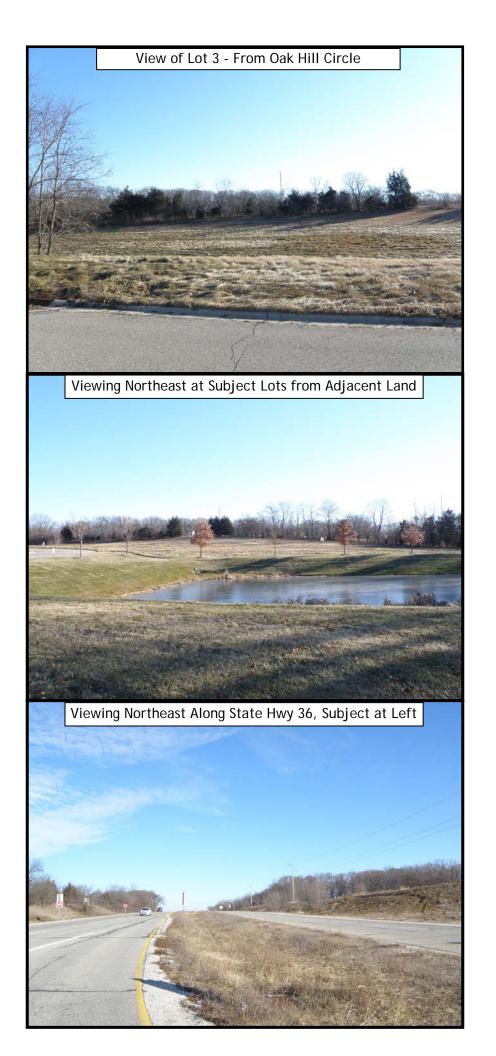

## METRO MILWAUKEE OFFICE

N92 W17420 Appleton Ave, Suite 105 Menomonee Falls, WI 53051

WASHINGTON/DODGE COUNTY OFFICE

1530 Corporate Center Drive, Suite 6 West Bend, WI 53095

- List Price is Thousands Below Assessed Value
- Lot 2 = 2.37 Acres / Lot 3 = 2.11 Acres
- Zoned B-5/PUD (Mixed Use Business District)
- Ideal Location for a Retail or Professional Office Use
- Excellent Exposure with a Combined ADT Count of 17,600 Vehicles
- All Offsite Improvements are Complete
- Available Utilities = Municipal Sewer, Shared Well, Electric, Gas & Telephone
- Surrounded by Commercial Development, Duplex Condos & Case Eagle Park
- Lots are Good Candidates for 4-Family or Duplex Development